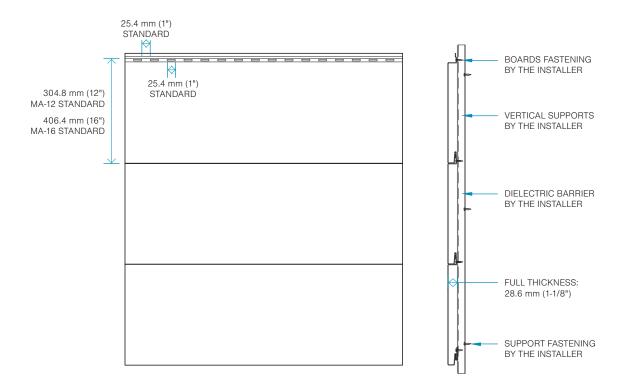

## **DIMENSIONS**

- Height: 304.8 mm (12" MA-12) and 406,4 mm (16" MA-16).
- Width: 304.8 mm to 3022.6 mm (12" to 119").
- Other dimensions can be achieved on request.

## Installation

The installer is responsible for sizing the board's substrate.

He is also responsible for choosing minimum spacing and sizing of the panel fasteners.