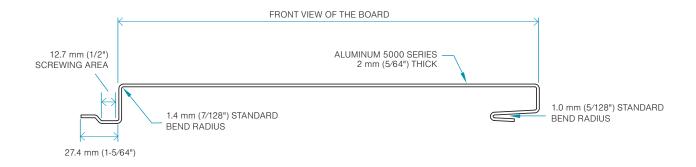

#### MATERIAL

• Aluminum 5000 series. 2 mm (5/64") thick.

#### **TOLERANCES**

•  $\pm 0.127$  mm ( $\pm 1/1064$ ") over the board's length.