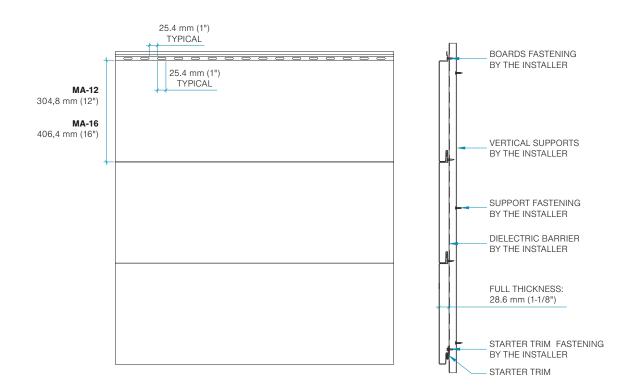

### **DIMENSIONS**

- Height:
  - **MA-12** 304,8 mm (12") and **MA-16** 406,4 mm (16").
- Lenght:
- 304.8 mm to 3022.6 mm (12" to 119").
- · Other dimensions can be achieved on request.

### INSTALLATION

- The installer is responsible for sizing the board's substrate.
- He is also responsible for choosing minimum spacing and sizing of the board fasteners.