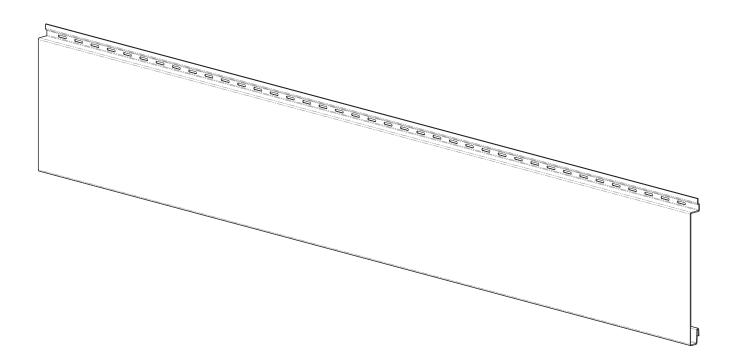

### **ISOMETRIC VIEW**

# Siding board for drained and back ventilated rainscreen systems

MA-12 / MA-16 are a durable aluminum architectural boards, which can be installed both vertically and horizontally.