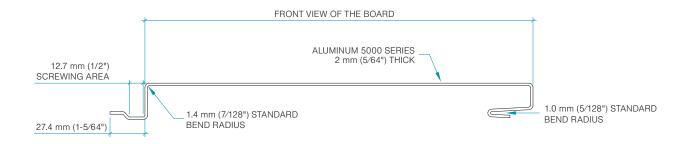

### MATERIAL

• Aluminum 5000 series. 2 mm (5/64") thick.

### **DIMENSIONS**

- Height:
  - **MA-12** 304,8 mm (12") and **MA-16** 406,4 mm (16").
- Lenght:
- 304.8 mm to 3022.6 mm (12" to 119").
- · Other dimensions can be achieved on request.

### **TOLERANCES**

•  $\pm 0.127$  mm ( $\pm 1/1064$ ") over the board's length.